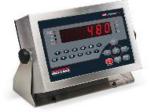

# **STANDARD OPTIONS**

- Clamp Ring for securing open or duffel top bags.
- Integral Weigh Scale & Indicator
- Automatic Fill Cycle with PLC
- Automatic Product Feed Valve
- Automatic Release bag hooks