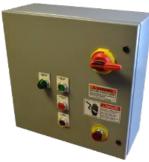

# **STANDARD OPTIONS**

- Clamp Ring for securing open or duffel top bags.
- Integral Weigh Scale & Indicator
- Automatic Fill Cycle with PLC
- Automatic Product Feed Valve
- Automatic Release bag hooks