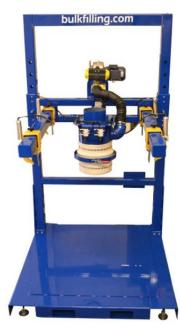

# Valumax<sup>®</sup> simple bulk bag filler

## Fill Bulk Bags Quickly and Safely

Bulk Bags (FIBC's) up to 48" x 48" x 72" Tall Bags up to 2205# (1 Metric Tonne)

#### **STANDARD FEATURES**

- HEAVY DUTY CONSTRUCTION THICK WALL INDUSTRIAL TUBING AND CHANNEL
- INFLATABLE BLADDER DUST FREE FILLING OF STANDARD 14" DIAMETER BULK BAG INLET
- ADJUSTABLE ARMS FILL MULTIPLE BAG SIZES ON ONE MACHINE
- 2-POST UPRIGHT FRAME QUICK BAG REMOVAL BY FORKLIFT
- PORTABLE DESIGN MOVE WITH A FORKLIFT OR PALLET JACK